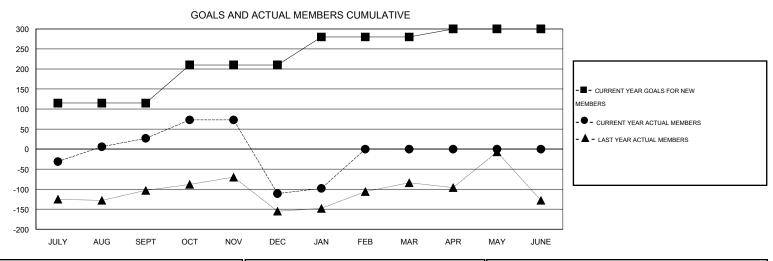

## District 321 E

Results as of: 1/31/2015

 $\mathsf{GMT}\;\mathsf{CA}\;6$ 

| Members               |                    |                                     |                    |                  |  |  |  |  |  |
|-----------------------|--------------------|-------------------------------------|--------------------|------------------|--|--|--|--|--|
| RESULTS FOR 2014-2015 |                    |                                     |                    |                  |  |  |  |  |  |
| QUARTER               | NEW MEMBER<br>GOAL | CHARTER AND<br>NEW MEMBERS<br>ADDED | DROPPED<br>MEMBERS | NET<br>GAIN/LOSS |  |  |  |  |  |
| JULY/AUG/SEPT         | 115                | 96                                  | 69                 | 27               |  |  |  |  |  |
| OCT/NOV/DEC           | 95                 | 61                                  | 199                | -138             |  |  |  |  |  |
| JAN/FEB/MAR           | 70                 | 15                                  | 2                  | 13               |  |  |  |  |  |
| APR/MAY/JUNE          | 20                 | 0                                   | 0                  | 0                |  |  |  |  |  |