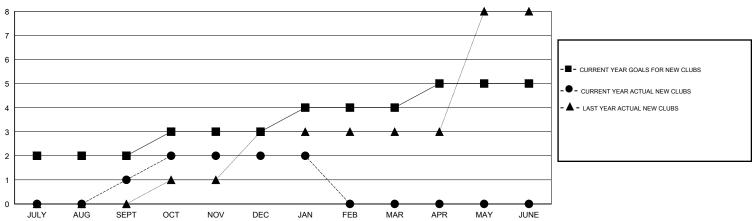

## GOALS AND ACTUAL NEW CLUBS CUMULATIVE

| DROPPED CLUBS: 8 |     | 32 CLUBS OF 75 ADDED 1 OR MORE<br>NEW MEMBERS | MEMBERS              |                |     |
|------------------|-----|-----------------------------------------------|----------------------|----------------|-----|
|                  |     |                                               | MALE                 | 1,500 (70.09%) |     |
| DROPPED MEMBERS  |     |                                               | FEMALE               | 640 (29.91%)   |     |
| DECEASED         | 2   |                                               |                      |                |     |
| CLUB CANCELLED   | 171 | CLICK HERE FOR HEALTH ASSESSMENT DATA         | FAMILY UNIT MEMBERS  |                | 902 |
| OTHER            | 97  |                                               | HEAD OF HOUSEHOLD 4  |                | 409 |
| TOTAL            | 270 |                                               | NON-HEAD OF HOUSEHOL | D              | 493 |