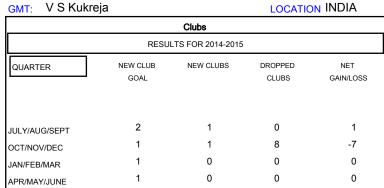

## GOALS AND ACTUAL NEW CLUBS CUMULATIVE

| DROPPED CLUBS: 8 |     | 32 CLUBS OF 75 ADDED 1 OR MORE<br>NEW MEMBERS | MEMBERS              |                |     |
|------------------|-----|-----------------------------------------------|----------------------|----------------|-----|
|                  |     |                                               | MALE                 | 1,500 (70.09%) |     |
| DROPPED MEMBERS  |     |                                               | FEMALE               | 640 (29.91%)   |     |
| DECEASED         | 2   |                                               |                      |                |     |
| CLUB CANCELLED   | 171 | CLICK HERE FOR HEALTH ASSESSMENT DATA         | FAMILY UNIT MEMBERS  |                | 902 |
| OTHER            | 97  |                                               | HEAD OF HOUSEHOLD 4  |                | 409 |
| TOTAL            | 270 |                                               | NON-HEAD OF HOUSEHOL | D              | 493 |